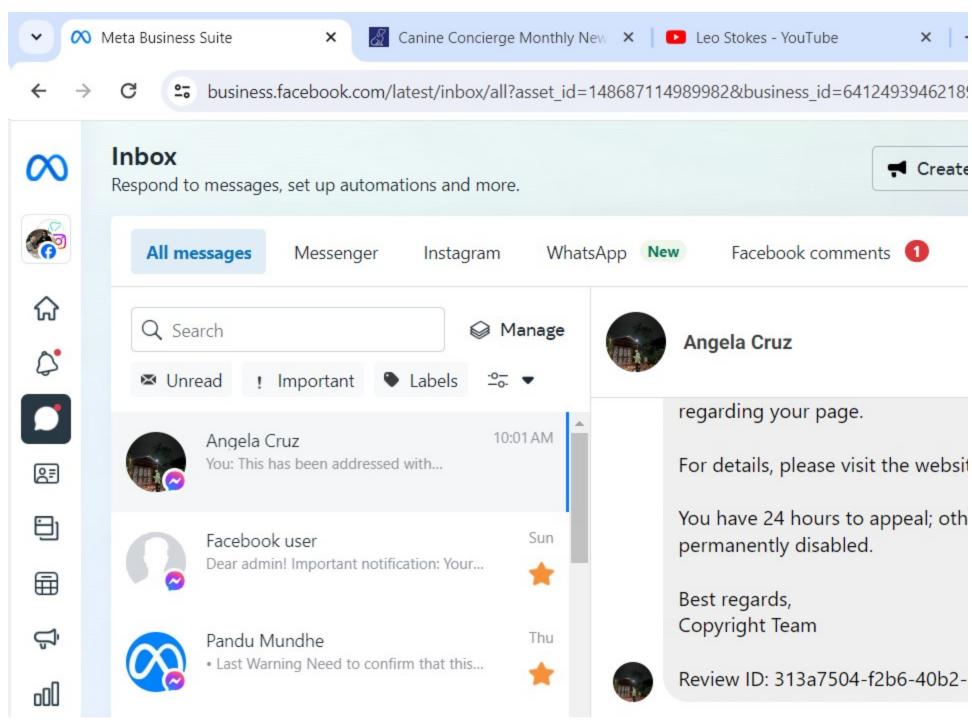

## **Social Media**

From: Social Media

Sent: Thursday, April 4, 2024 2:31 PM

**To:** 'metahelp@business-centersupport.com'; 'support@fb.com'

**Subject:** RE: Canine Concierge Corporation

According to our records, we obtained the public image cited from Penn State Health resources, on or about March 21. 2023 and used extensively in our marketing without incident. We have replaced the questionable image on our Facebook business page, while your resources sort out this matter. We do not click arbitrary links in messages.

We have submitted FEEDBACK emails numerous times questioning the policies that have been violated. What image or text? You accepted our \$500+ advertising funds, so we need clarification. See attached screenshots. The domain name from which the warning email is sent seems suspicious.