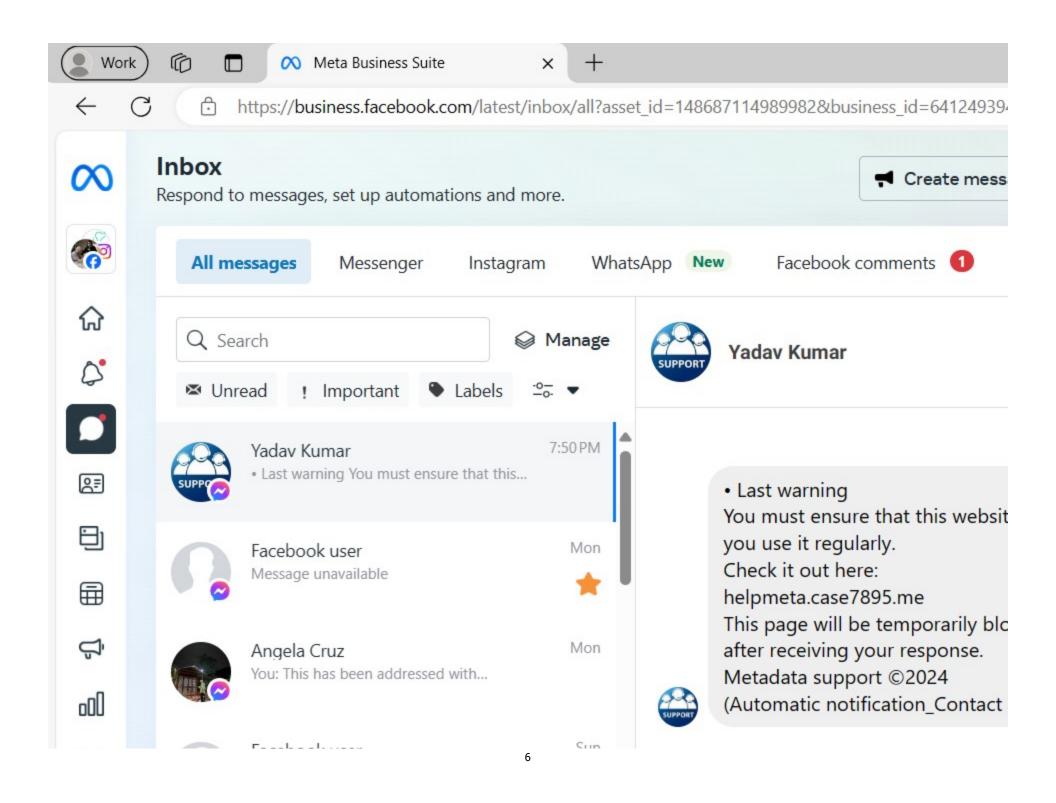

We have submitted FEEDBACK emails numerous times questioning the policies that have been violated. What image or text? You accepted our \$500+ advertising funds, so we need clarification. See attached screenshots. The domain name from which the warning email is sent seems suspicious.