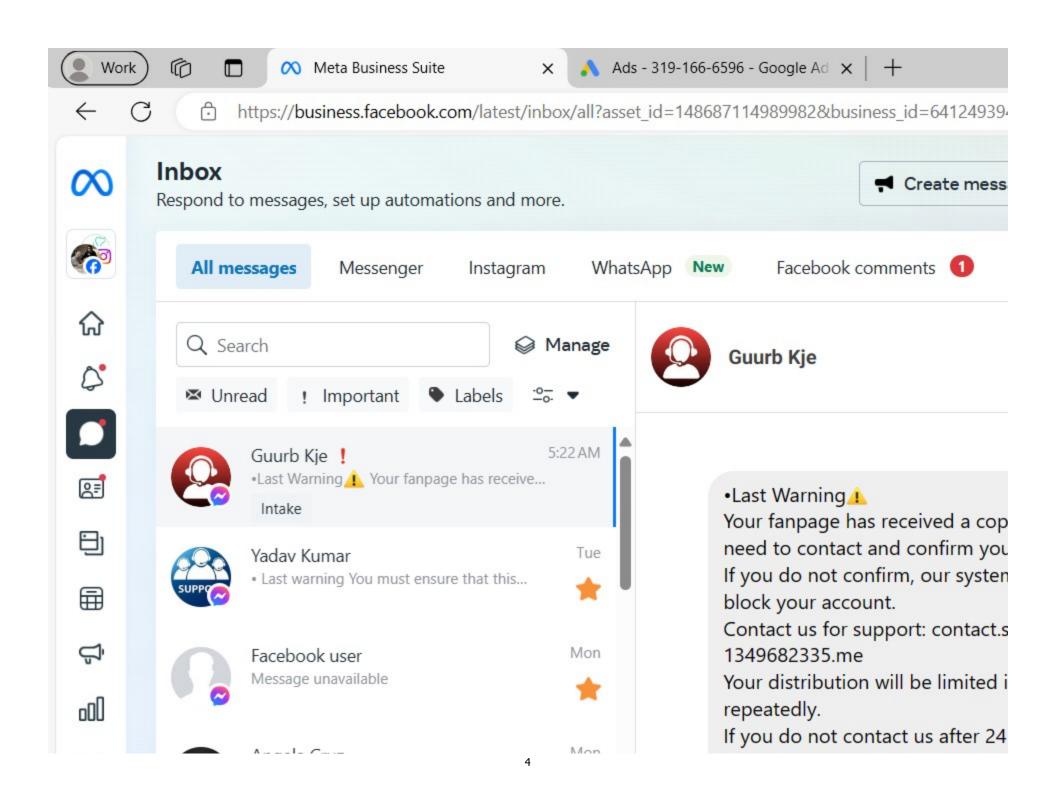

We have submitted FEEDBACK emails numerous times questioning the policies that have been violated. What image or text? You accepted our \$500+ advertising funds, so we need clarification. See attached screenshots. The domain name from which the warning email is sent seems suspicious.