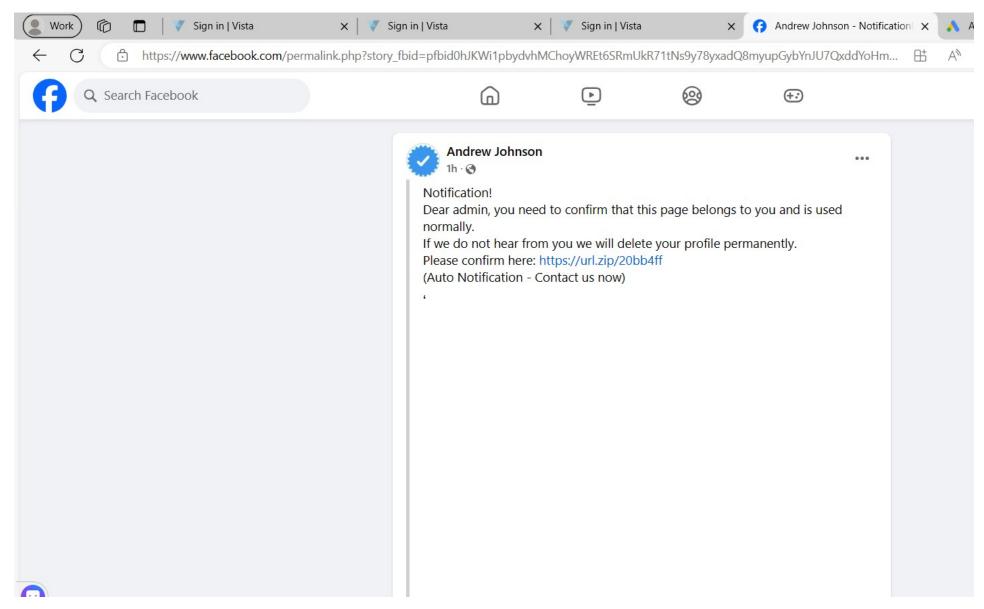

We have submitted FEEDBACK emails numerous times questioning the policies that have been violated. What image or text? You accepted our \$500+ advertising funds, so we need clarification. See attached screenshots. The domain name from which the warning email is sent seems suspicious.