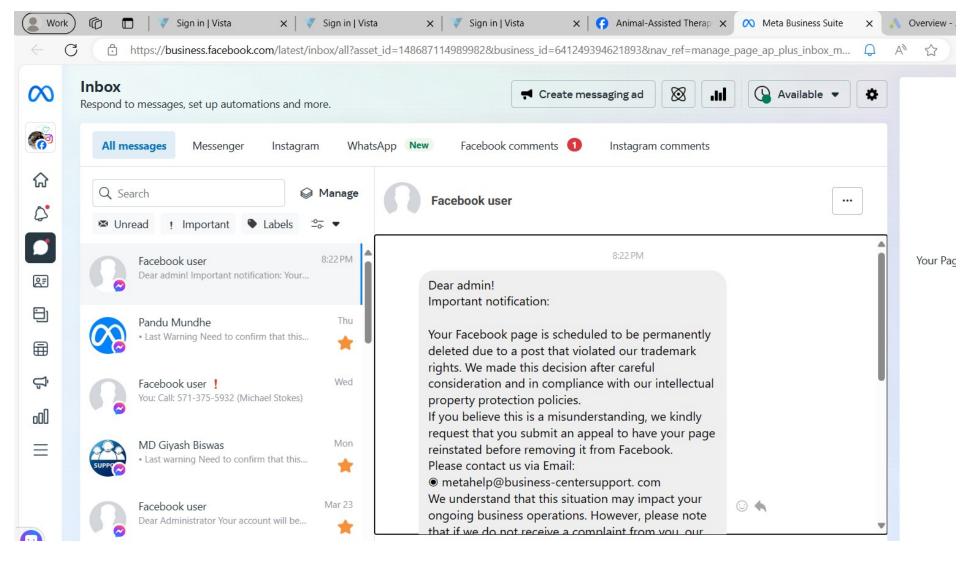

## **Social Media**

From: Social Media

Sent: Thursday, April 4, 2024 2:31 PM

**To:** 'metahelp@business-centersupport.com'; 'support@fb.com'

**Subject:** RE: Canine Concierge Corporation

According to our records, we obtained the public image cited from Penn State Health resources, on or about March 21. 2023 and used extensively in our marketing without incident. We have replaced the questionable image on our Facebook business page, while your resources sort out this matter. We do not click arbitrary links in messages.

We have submitted FEEDBACK emails numerous times questioning the policies that have been violated. What image or text? You accepted our \$500+ advertising funds, so we need clarification. See attached screenshots. The domain name from which the warning email is sent seems suspicious.